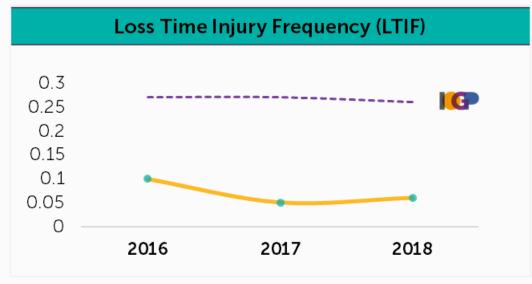

# Constant HSE risk exposure in Project Delivery

LTIF in comparison with IOGP (industry average)

- In designing controls to mitigate injurious incidents, they must be identified and characterised adequately.
- This study reviewed available incident data to characterise human failures through the identification of immediate causes of incidents.
- It is hoped that this will enable effective and sustainable efforts thus improving the overall HSE Performance.